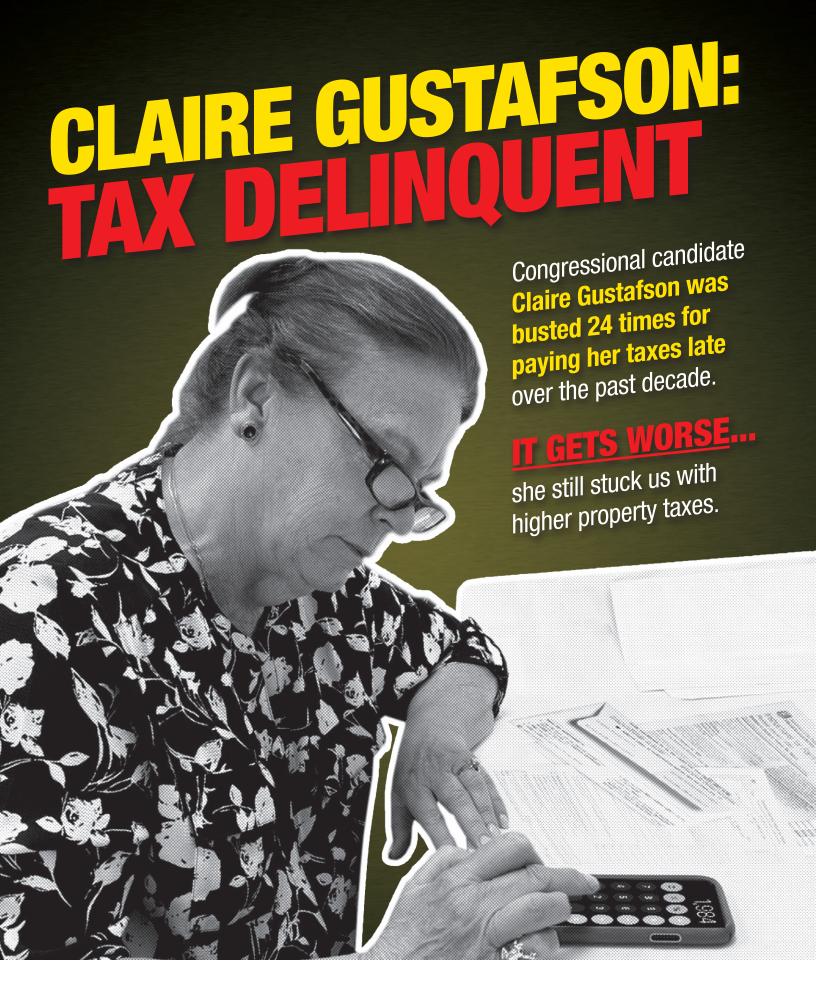

## CLAIRE GUSTAFSON DIDN'T PAY HER OWN TAXES ON TIME

...BUT STILL VOTED TO RAISE OUR PROPERTY TAXES.

CLAIRE GUSTAFSON ROUTINELY FAILED TO PAY HER TAXES ON TIME ...24 TIMES SINCE 2011.

Time and again, her town would be forced to send delinquency notices to the Gustafson household before she finally paid the bill.

YET GUSTAFSON STILL VOTED TO RAISE PROPERTY TAXES BY MILLIONS OF DOLLARS.

As a member of her local school board, she voted for a dramatic increase in the school tax levy – from \$10,036,808 to \$11,955,900